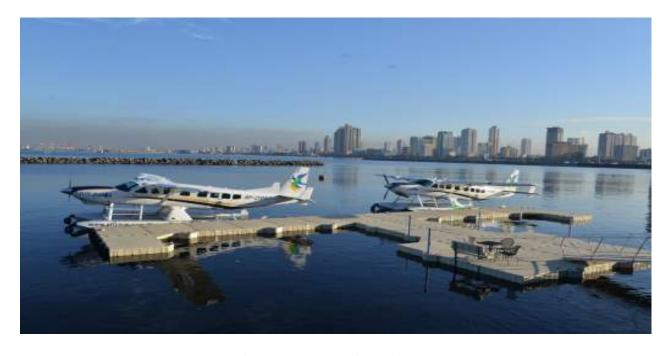

### **CHECK-IN GUIDELINES/REMINDERS**

- All Seaplane flights to and from Manila shall depart & arrive in the Air Juan Seaplane
  Terminal located at the end of F. Ma. Guerrero Street off Vicente Sotto Street, on the
  harbor side of the Folk Arts Theatre, Pasay City, Metro Manila, Philippines. Search on
  Google Maps, Uber Taxi or WAZE for: Air Juan Seaplane Terminal
- · Please present valid identification card upon check-in.
- For Seaplane flights, please be at the dock, terminal, or designated pick-up station (at least 30 minutes before your scheduled flight. Check in must be completed 20 minutes before departure and the aircraft will close the doors 10 minutes before the scheduled departure time. For landplane flights, the check-in time is 45 minutes before scheduled time of departure. Passengers who show up less than 30 minutes before departure time will be considered as NO SHOWS.
- Allowable Baggage Allowance: 10kgs/22lbs. per person except Full Fare passengers
  who can check-in up to 10kgs/22lbs plus an additional 23kgs/50lbs, subject to space
  availability. Early Bird and Saver Fare passengers can check in up to 23kgs/50lbs at
  an extra charge of PHP100 per Kg based on space availability.
- Transportation of excess luggage, sports and diving equipment, kiteboard and the like must be advised beforehand and is subject to space availability and applicable fees of PHP1500.
- Passengers with connecting flights to any of the Manila NAIA Terminals should plan at least 45 to 60 minutes of travel time from the Air Juan Seaplane Terminal to the NAIA Complex.