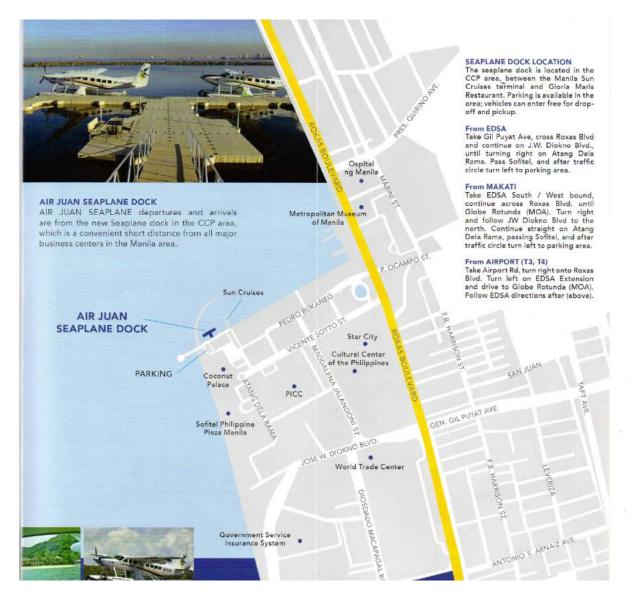

### **CHECK-IN GUIDELINES/REMINDERS**

- All Seaplane flights to and from Manila shall depart & arrive in the Air Juan Seaplane
  Terminal located at the end of F. Ma. Guerrero Street off Vicente Sotto Street, on the
  harbor side of the Folk Arts Theatre, Pasay City, Metro Manila, Philippines. Search on
  Google Maps, Uber Taxi or WAZE for: Air Juan Seaplane Terminal
- · Please present valid identification card upon check-in.
- For Seaplane flights, please be at the dock, terminal, or designated pick-up station (at least 30 minutes before your scheduled flight. Check in must be completed 20 minutes before departure and the aircraft will close the doors 10 minutes before the scheduled departure time. For landplane flights, the check-in time is 45 minutes before scheduled time of departure. Passengers who show up less than 30 minutes before departure time will be considered as NO SHOWS.
- Allowable Baggage Allowance: 10kgs/22lbs. per person except Full Fare passengers
  who can check-in up to 10kgs/22lbs plus an additional 23kgs/50lbs, subject to space
  availability. Early Bird and Saver Fare passengers can check in up to 23kgs/50lbs at
  an extra charge of PHP100 per Kg based on space availability.
- Transportation of excess luggage, sports and diving equipment, kiteboard and the like must be advised beforehand and is subject to space availability and applicable fees of PHP1500.
- Passengers with connecting flights to any of the Manila NAIA Terminals should plan at least 45 to 60 minutes of travel time from the Air Juan Seaplane Terminal to the NAIA Complex.

### SEAPLANE DEPARTURE AND ARRIVAL-CCP ROXAS BOULEVARD MANILA

For inquiries, clarifications or any other concerns, contact the below given information.

Thank you.

Alona T. Gilhang, CPA, MBA

(Accounting, Bookkeeping, Financial Planning, Business Solutions, Service Trainings, Seaplane Bookings)
Sabang Puerto Galera Oriental Mindoro
Email Address:a3gbmanagement@gmail.com
Mobile#0917-625-9628/ 09178243551/ 0908-289-9357